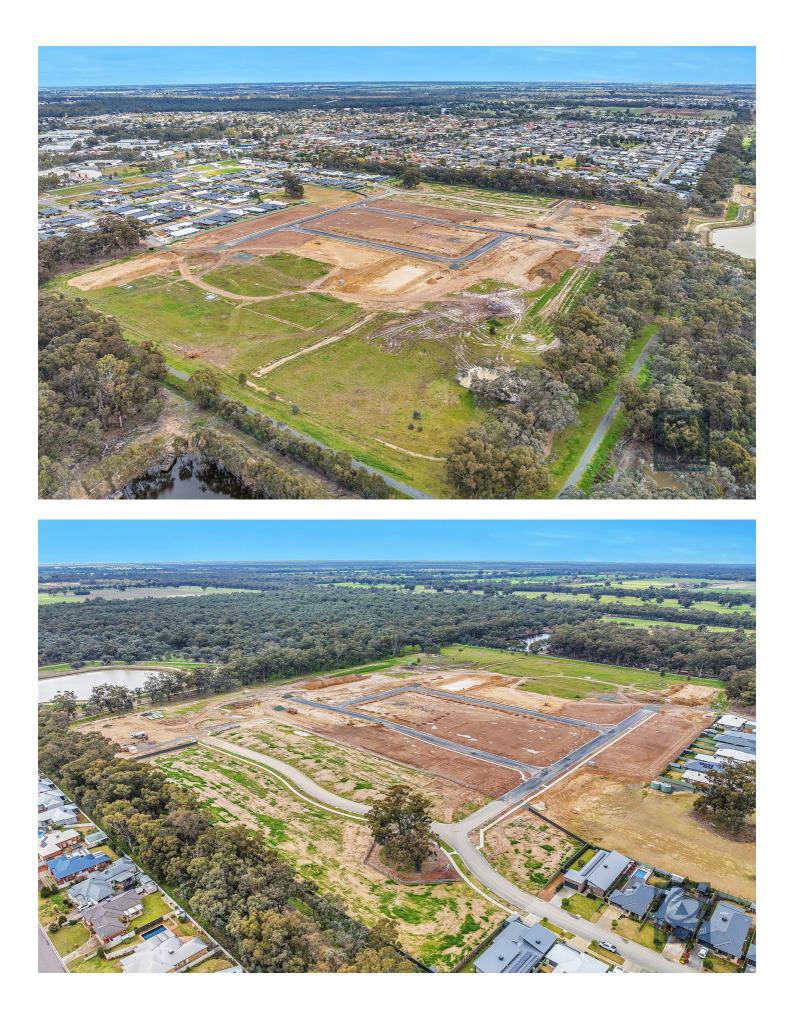

## **Property Description**

Maidens Green Stage 4B has just been released, plus there are limited blocks still available in Stage 1, Stage 3 & Stage 4A. Stage 4 is located directly east of Stage 2 and 3 and has easy access to open space reserves and bush walking tracks surrounding the community. Maidens Green is ideally positioned to enjoy a bushland backdrop and is a continuation of the very successful Maidens Estate. Nestled in Moama's north-east, with easy access to schools, sporting facilities and Moama's shopping complex.

See links below for availability and plans.

All town services are available including natural gas, underground power plus town and river water.

#### **EXPECTED TIMEFRAMES**

Stage 1 - Titled

Stage 2 - Titled.

Stage 3A & 3B - Titled.

Stage 4A & 4B - Titled on the 21st June, 2024.

Interactive Masterplan Price List - Available Lots in Stage 1, 2, 3 & 4 Plans - Stage 1 to 4B Masterplan